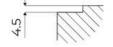

|
| Safety                     | All electric cooker hobs feature the most modern and sophisticated safety protections:<br>Centralised power-off function; Child-proof safety lock; Residual heat warning lights. Induction<br>models feature the following functions: Safety System that turn off the hob in the absence of<br>the pot; Overflow detector that automatically turns off the plate in case of liquid overflow;<br>Automatic deactivation to prevent accidents caused by forgetfulness. |

#### **TECHNICAL DATA**







FT - cut out





#### GALLERY









#### **OPTIONAL ACCESSORIES**



Induction PRO - Grill pan 8212 000



Induction Pro - Wok pan with flat bottom PRO 8211 000