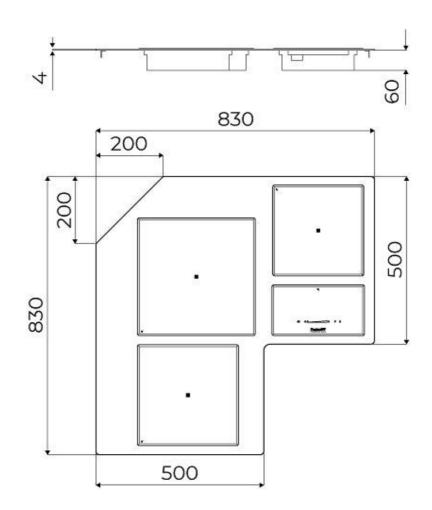

|
| Safety                     | All electric cooker hobs feature the most modern and sophisticated safety protections:<br>Centralised power-off function; Child-proof safety lock; Residual heat warning lights. Induction<br>models feature the following functions: Safety System that turn off the hob in the absence of<br>the pot; Overflow detector that automatically turns off the plate in case of liquid overflow;<br>Automatic deactivation to prevent accidents caused by forgetfulness. |

#### **TECHNICAL DATA**







FT - cut out





#### GALLERY









#### **OPTIONAL ACCESSORIES**



Induction PRO - Grill pan 8212 000



Induction Pro - Wok pan with flat bottom PRO 8211 000