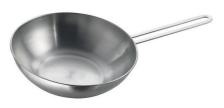

#### **OPTIONAL ACCESSORIES**

Induction PRO - Grill pan 8212 000

Induction Pro - Wok pan with flat bottom PRO 8211 000