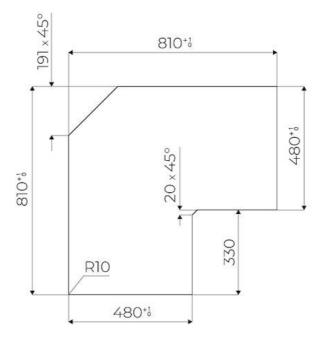

|
| Safety                     | All electric cooker hobs feature the most modern and sophisticated safety protections:<br>Centralised power-off function; Child-proof safety lock; Residual heat warning lights. Induction<br>models feature the following functions: Safety System that turn off the hob in the absence of<br>the pot; Overflow detector that automatically turns off the plate in case of liquid overflow;<br>Automatic deactivation to prevent accidents caused by forgetfulness. |

#### **TECHNICAL DATA**







FT - cut out





#### GALLERY









#### **OPTIONAL ACCESSORIES**



Induction PRO - Grill pan 8212 000



Induction Pro - Wok pan with flat bottom PRO 8211 000