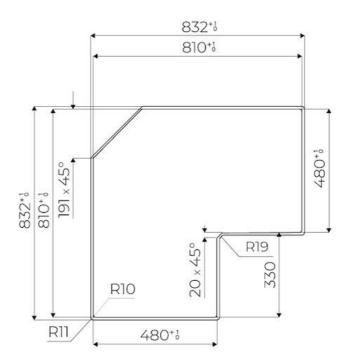

|
| Safety                     | All electric cooker hobs feature the most modern and sophisticated safety protections:<br>Centralised power-off function; Child-proof safety lock; Residual heat warning lights. Induction<br>models feature the following functions: Safety System that turn off the hob in the absence of<br>the pot; Overflow detector that automatically turns off the plate in case of liquid overflow;<br>Automatic deactivation to prevent accidents caused by forgetfulness. |

#### **TECHNICAL DATA**







FT - cut out





#### GALLERY









#### **OPTIONAL ACCESSORIES**



Induction PRO - Grill pan 8212 000



Induction Pro - Wok pan with flat bottom PRO 8211 000