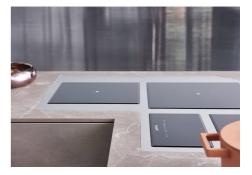

|
| Safety                     | All electric cooker hobs feature the most modern and sophisticated safety protections:<br>Centralised power-off function; Child-proof safety lock; Residual heat warning lights. Induction<br>models feature the following functions: Safety System that turn off the hob in the absence of<br>the pot; Overflow detector that automatically turns off the plate in case of liquid overflow;<br>Automatic deactivation to prevent accidents caused by forgetfulness. |

#### **TECHNICAL DATA**







FT - cut out





#### GALLERY









#### **OPTIONAL ACCESSORIES**



Induction PRO - Grill pan 8212 000



Induction Pro - Wok pan with flat bottom PRO 8211 000