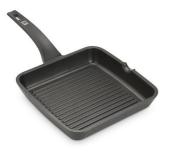

#### **OPTIONAL ACCESSORIES**

Induction PRO - Grill pan 8212 000

Induction Pro - Wok pan with flat bottom PRO 8211 000