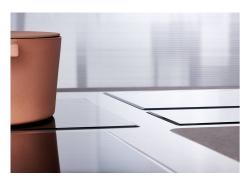

### CASTONE

Induction Hobs Code: 7438 000

### DETAILS

| Kind of Edge     | Full - h 4mm                                  |
|------------------|-----------------------------------------------|
| Material         | AISI 304 stainless steel                      |
| Material         | Ceramic glass                                 |
| Thickness        | 4 mm                                          |
| Supply           | 230 - 380 V (50/60 Hz)                        |
| Full description | Quadra Modular Composition - 3 fields - black |
| Heating element  | Three zones                                   |
| Built-in hole    | View technical data sheet                     |
| Notes:           | Connection box included                       |

#### GALLERY