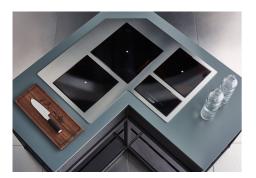

|
| Safety                     | All electric cooker hobs feature the most modern and sophisticated safety protections:<br>Centralised power-off function; Child-proof safety lock; Residual heat warning lights. Induction<br>models feature the following functions: Safety System that turn off the hob in the absence of<br>the pot; Overflow detector that automatically turns off the plate in case of liquid overflow;<br>Automatic deactivation to prevent accidents caused by forgetfulness. |

#### **TECHNICAL DATA**







FT - cut out





#### GALLERY









#### **OPTIONAL ACCESSORIES**



Induction PRO - Grill pan 8212 000



Induction Pro - Wok pan with flat bottom PRO 8211 000