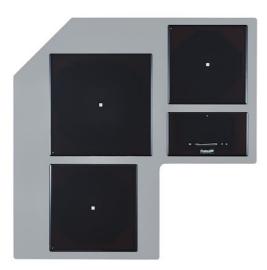

### CASTONE

Induction Hobs Code: 7438 000

### DETAILS

| Kind of Edge     | Full - h 4mm                                  |
|------------------|-----------------------------------------------|
| Material         | AISI 304 stainless steel                      |
| Material         | Ceramic glass                                 |
| Thickness        | 4 mm                                          |
| Supply           | 230 - 380 V (50/60 Hz)                        |
| Full description | Quadra Modular Composition - 3 fields - black |
| Heating element  | Three zones                                   |
| Built-in hole    | View technical data sheet                     |
| Notes:           | Connection box included                       |