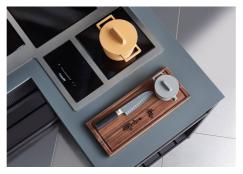

|
| Safety                     | All electric cooker hobs feature the most modern and sophisticated safety protections:<br>Centralised power-off function; Child-proof safety lock; Residual heat warning lights. Induction<br>models feature the following functions: Safety System that turn off the hob in the absence of<br>the pot; Overflow detector that automatically turns off the plate in case of liquid overflow;<br>Automatic deactivation to prevent accidents caused by forgetfulness. |

#### **TECHNICAL DATA**







FT - cut out





#### GALLERY









#### **OPTIONAL ACCESSORIES**



Induction PRO - Grill pan 8212 000



Induction Pro - Wok pan with flat bottom PRO 8211 000